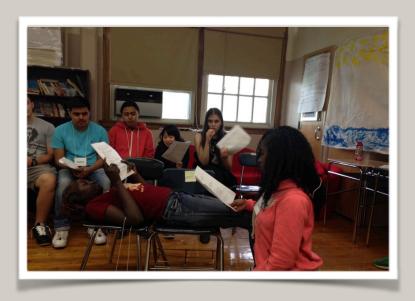

#### **RESTORATIVE PRACTICES**

- Emphasize building community and setting positive tone
- Principal and staff trained on restorative circles
- \* Youth Court
- Student Support Team
- Restorative practices
   Coordinator
- \* PGC
- Respect Reps